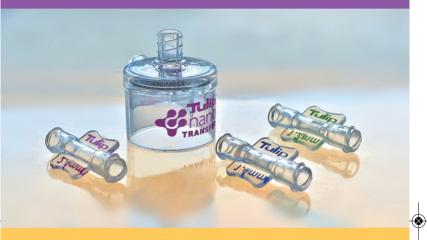

## Tulip's® TRUE NanoFat™

- ✓ Regenerative in nature, so results continue and tend to improve significantly over time
- ✓ Intradermally injectable in even the thinnest of skin
- ✓ Highly adaptive to office-based and surgical procedures
- ✓ Can be combined with Tulip<sup>®</sup> MicroFat<sup>™</sup> to enhance your fat transfer procedures
- ✓ An integral part of nearly every technique you use

Tulip's® **TRUE** NanoFat<sup>™</sup> System, whether used alone or enhanced with Tulip® MicroFat<sup>™</sup>, is the go-to solution for a wide variety of surgical and in-office procedures:

- Barcode lip
- Blepharoplasty and/or under eye discoloration
- Body contour revision
- Breast augmentation & reconstruction
- Burns (pediatric, radiation, etc.)
- Facelift
- Gluteal grafting
- Microneedling
- Neck lift & decolletage rejuvenation
- Rhinoplasty
- Scar and acne scar revision and/or wound healing And much more!